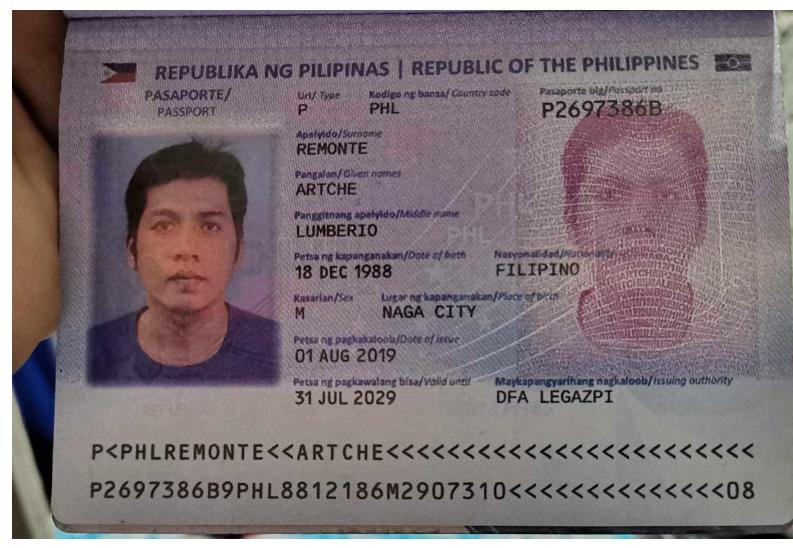

#### **PASSPORT DETAILS**

| NUMBER         | P2697386B     | الرقم          |
|----------------|---------------|----------------|
| DATE OF ISSUE  | AUGUST 1,2019 | تاريخ الصدور   |
| DATE OF EXP.   | JULY 31,2029  | مكان الصدور    |
| PLACE OF ISSUE | DFA LEGAZPI   | تاريخ الانتهاء |

| NATIONALITY     | FILIPINO             | لجنسبة            |
|-----------------|----------------------|-------------------|
| RELIGION        | NON MUSLIM           | الدبانة           |
| PLACE OF BIRTH  | NAGA CITY            | مكان الميلاد      |
| DATE OF BIRTH   | DECEMBER 18,1988     | تاريخ الميلاد     |
| AGE             | 33                   | العمر             |
| LIVING TOWN     | ALIANZA SAN FERNANDO | مكان السكن        |
|                 | CAMARINES SUR        |                   |
| MARITAL STATUS  | SINGLE               | الحالة الاجتماعية |
| NO. OF CHILDREN | 0                    | عدد الاطفال       |
| NEXT OF KIN     | ARTURO REMONTE       | اسم الام          |
| PHONE NO.       | 09187217509          | اسم الزوج         |
| HEIGHT          | 162                  | الطول             |
| WEIGHT          | 83 KGS.              | الوزن             |
| EDUCATIONAL     | HIGH SCHOOL GRADUATE | الدرجة العلمية    |